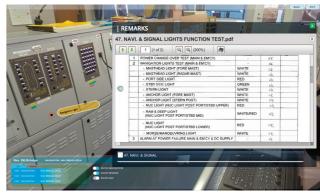

State-of-the-art VR-based interaction technology provides an immersive experience

Remark Details