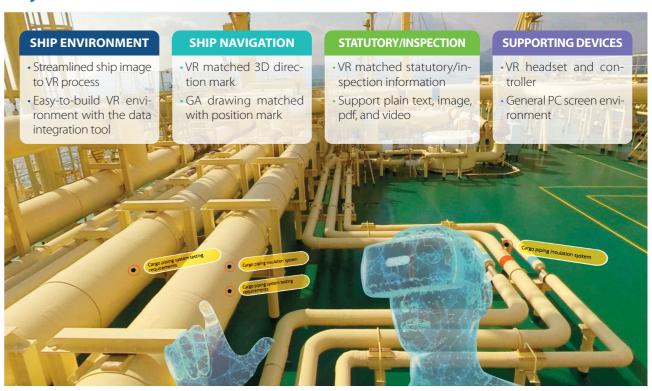

# Your challenge: Finding the right people

SeaTrust-Real360 is a virtual reality (VR) based ship training simulator that enables immersive and intuitive ship training. Using the simulator, trainees can experience working with the actual hull structure and equipment arrangement without time and space restriction. They can easily learn about ship management on the VR screen, which displays international ship operation, safety, maintenance, and inspection requirements through text, images, and videos. Moreover, various information displayed on the VR screen can be quickly composed using the data integration tool provided with the simulator and stored in the database. The VR screen is displayed on the computer monitor screen with the latest VR headset, providing a more immersive experience.

### **Key-Features**

### **Benefits**

360° image-based VR ship environment simulates a realistic ship environment

Network-based service allows trainees to train remotely

Data integration tool allows the manager to easily input data such as statutory survey and management information