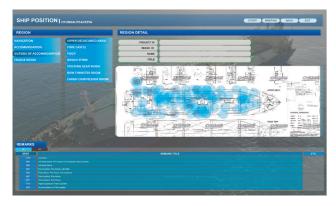

Ship Regions and Remark Overview

Navigation Mark

State-of-the-art VR-based interaction technology provides an immersive experience

Remark Details