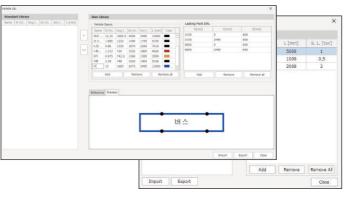

SeaTrust-CarLashing provides two types of data creation modes. First, you can create a loading layout by dragging or copying the vehicles' positions and securing devices. Second, you can insert the position of the vehicles and the length of the lash devices in the table if you need the data instantly. They are automatically converted and can be used in various ways.

| antra -1 | Elantra -2     | Elantra -3    | Elantra -4  | Select Lash Device                                               |             |
|----------|----------------|---------------|-------------|------------------------------------------------------------------|-------------|
| intra -5 | Elantra -8     | Elantra -11   | Elantra -14 | Tensie Strength [ton]<br>Maximum Length (mm)<br>Use library data | 0.5<br>4000 |
| intra -6 | Elantra -9     | Elantra -12   | Elantra -15 | Lashing Device                                                   | AutoConnect |
| antra -7 | Elantra -10 10 | 5 Elantra -13 |             | 125                                                              | 130         |
|          |                |               |             | •                                                                |             |