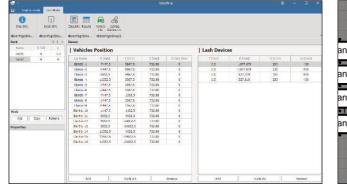

SeaTrust-CarLashing provides two types of data creation modes. First, you can create a loading layout by dragging or copying the vehicles' positions and securing devices. Second, you can insert the position of the vehicles and the length of the lash devices in the table if you need the data instantly. They are automatically converted and can be used in various ways.

| antra -1 | Elantra -2     | Elantra -3    | Elantra -4  | Select Lash Device                                               |             |
|----------|----------------|---------------|-------------|------------------------------------------------------------------|-------------|
| intra -5 | Elantra -8     | Elantra -11   | Elantra -14 | Tensie Strength [ton]<br>Maximum Length (mm)<br>Use library data | 0.5<br>4000 |
| intra -6 | Elantra -9     | Elantra -12   | Elantra -15 | Lashing Device                                                   | AutoConnect |
| antra -7 | Elantra -10 10 | 5 Elantra -13 |             | 125                                                              | 130         |
|          |                |               |             | •                                                                |             |

Vehicle Loading Plan Creation

Auto Lash Creation