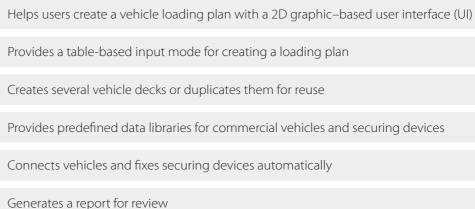

SeaTrust-CarLashing provides two types of data creation modes. First, you can create a loading layout by dragging or copying the vehicles' positions and securing devices. Second, you can insert the position of the vehicles and the length of the lash devices in the table if you need the data instantly. They are automatically converted and can be used in various ways.

#### **Benefits**

#### **KEY FEATURES**

Pre-defined data sets

**Report Creation**