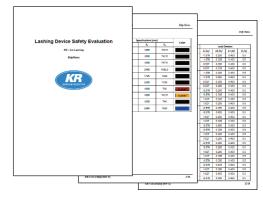

|---------------|-------------|------------------------------------------------------------------|-------------|
| intra -5 | Elantra -8     | Elantra -11   | Elantra -14 | Tensie Strength [ton]<br>Maximum Length (mm)<br>Use library data | 0.5<br>4000 |
| intra -6 | Elantra -9     | Elantra -12   | Elantra -15 | Lashing Device                                                   | AutoConnect |
| antra -7 | Elantra -10 10 | 5 Elantra -13 |             | 125                                                              | 130         |
|          |                |               |             | •                                                                |             |

Vehicle Loading Plan Creation

Auto Lash Creation

#### **Benefits**



#### **KEY FEATURES**





Pre-defined data sets



**Report Creation**